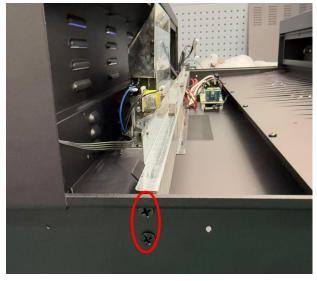

#### Step 6

Remove the 4 screws circled in red on both sides of the fire, and then take out the galvanized part. If these screws are not accessible move to step 7

Right side

Photo after removal of the galvanized part.