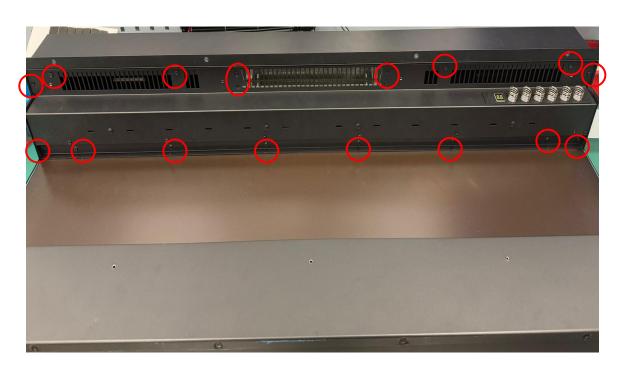

#### **Step 3-1**

1. Remove the screws circled in red so the air outlet panel can be loosened.

The air outlet panel.