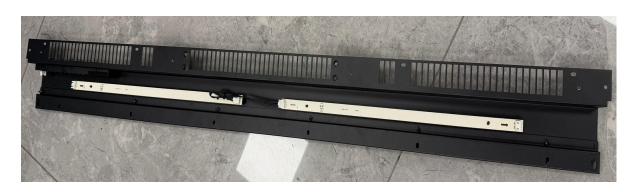

### **Step 3-2**

2. Disconnect the connecting wires circled in red, and then remove the air outlet panel.

Photo after removal of the air outlet panel.