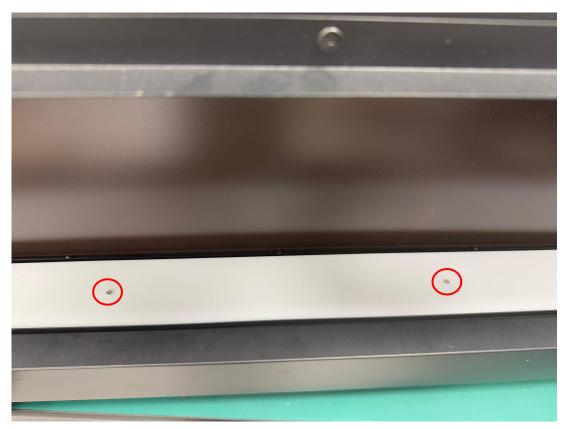

### **Step 2 - Remove the plastic tray**

Remove the two screws circled in red to release the plastic tray.

Photo after removing the plastic try.