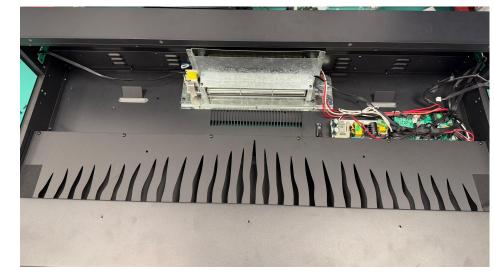

#### Step 6

Remove the 4 screws circled in red on both sides of the fire, and then take out the galvanized part. If these screws are not accessible move to step 7

Right side

Photo after removal of the galvanized part.