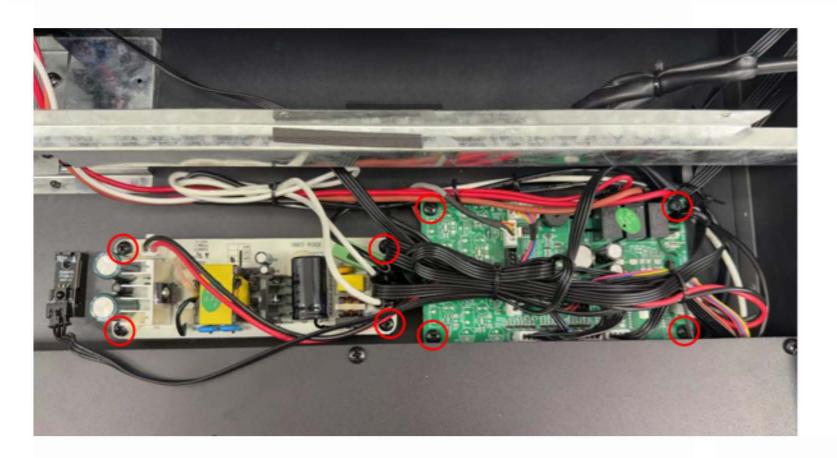

## **Main Board**

Step 7

Remove the 8 screws shown in the red circle and replace the damaged board and power board. Using the same scrws fix the new board in place

It is recommended to record the connection mode through photos before replacing the new motherboard and power board