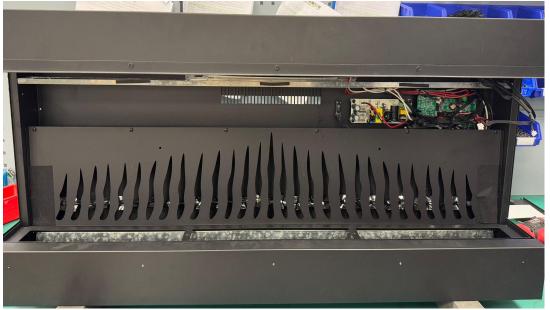

### **Step 3-2**

2. Disconnect the connecting wires circled in red, and then remove the air outlet panel.

Photo after removal of the air outlet panel.