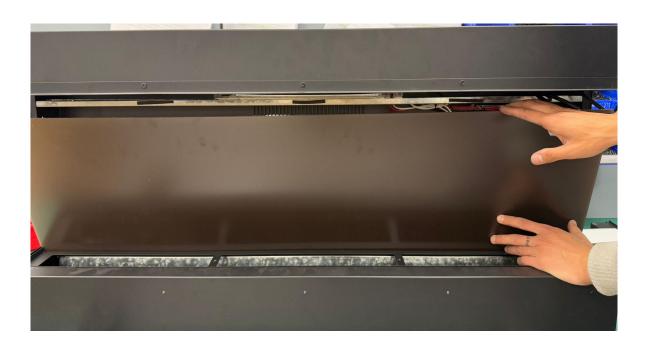

#### **Step 3-1**

1. Remove the screws circled in red so the air outlet panel can be loosened.

The air outlet panel.

### **Step 3-2**

2. Disconnect the connecting wires circled in red, and then remove the air outlet panel.

Photo after removal of the air outlet panel.