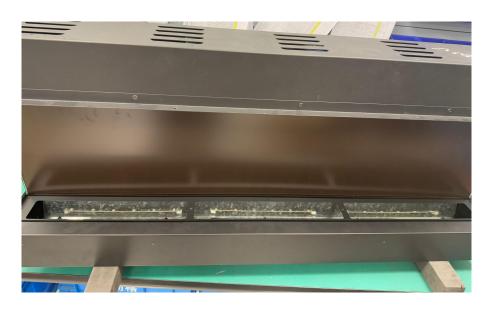

#### **Step 3-1**

1. Remove the screws circled in red so the air outlet panel can be loosened.

The air outlet panel.