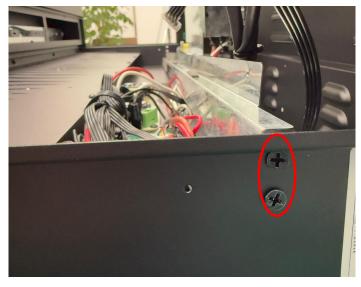

### **Step 2 - Remove the plastic tray**

Remove the two screws circled in red to release the plastic tray.

Photo after removing the plastic try.