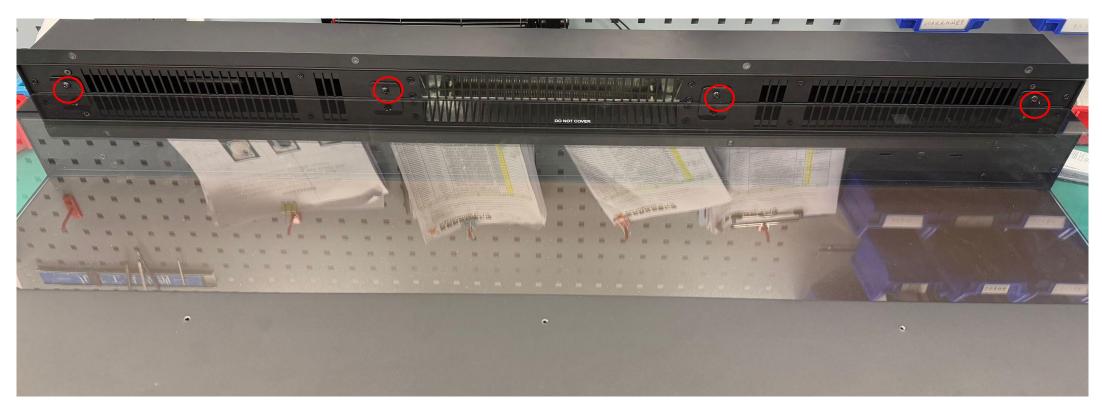

#### **Step 3-1**

1. Remove the screws circled in red so the air outlet panel can be loosened.

The air outlet panel.