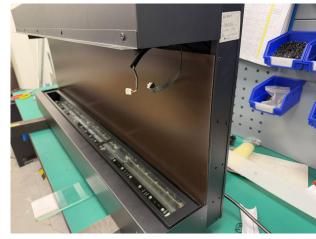

#### Step 5

After taking out the left and right glass, pull out the plastic screen by hand.

Photo after removal of the plastic screen.