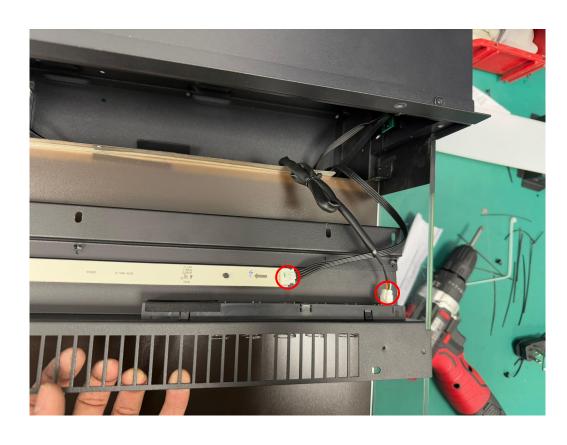

### **Step 3-2**

2. Disconnect the connecting wires circled in red, and then remove the air outlet panel.

Photo after removal of the air outlet panel.