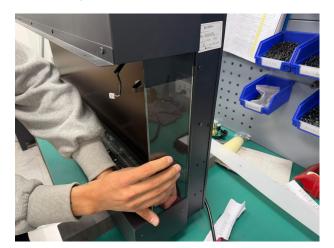

#### Step 4

Gently remove the left and right glass with your hands by pushing the top of each piece inward.

Remove the left glass