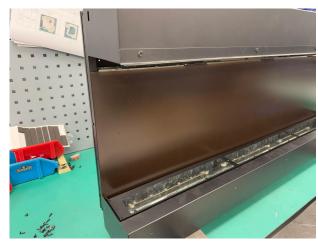

# How to Remove the Air Outlet Panel

#### **Step 3-1**

1. Remove the screws circled in red so the air outlet panel can be loosened.

The air outlet panel.

### **Step 3-2**

2. Disconnect the connecting wires circled in red, and then remove the air outlet panel.

Photo after removal of the air outlet panel.