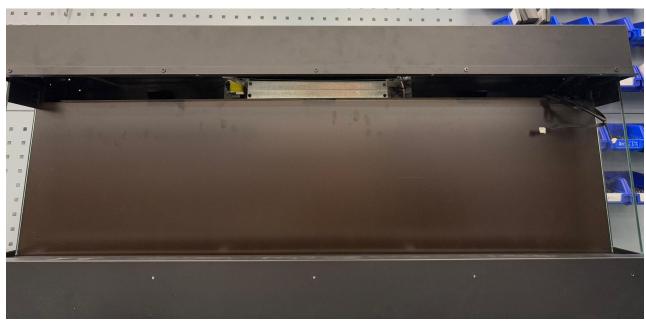

### **Step 3-2**

2. Disconnect the connecting wires circled in red, and then remove the air outlet panel.

Photo after removal of the air outlet panel.