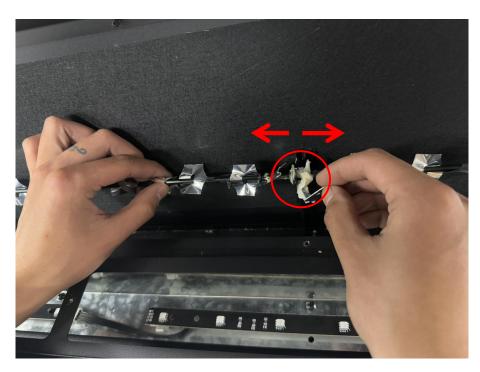

#### Step 7

Apply grease to the two red circles using a thin brush

Once applied slide the flame rod to the left and right to spreed the grease.

Grease inside the rubber center grommet

Grease inside the rubber grommet on the left