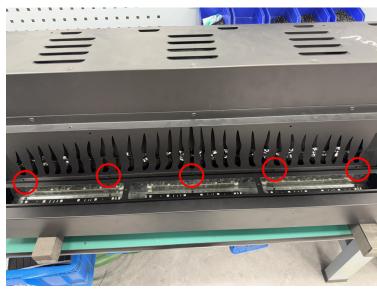

#### Step 6

Remove the 11 screws circled in red shown in images 1 and 2, and remove the flame plate.

Image 1

Image 2