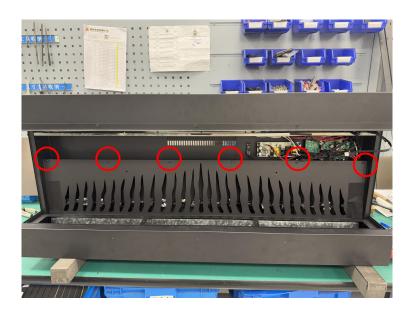

#### Step 6

Remove the 11 screws circled in red shown in images 1 and 2, and remove the flame plate.

Image 1

Image 2