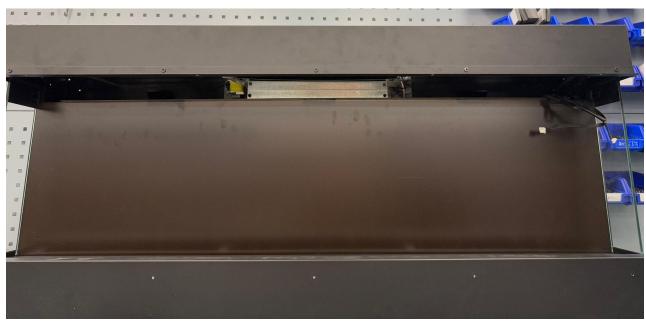

#### **Step 3-1**

1. Remove the screws circled in red so the air outlet panel can be loosened.

The air outlet panel.

#### **Step 3-2**

2. Disconnect the connecting wires circled in red, and then remove the air outlet panel.

Photo after removal of the air outlet panel.