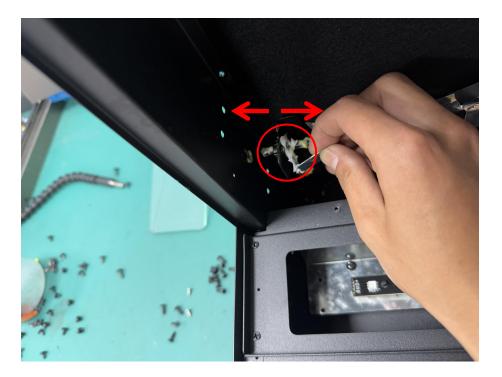

#### Step 7

Apply grease to the two red circles using a thin brush

Once applied slide the flame rod to the left and right to spreed the grease.

Grease inside the rubber center grommet

Grease inside the rubber grommet on the left