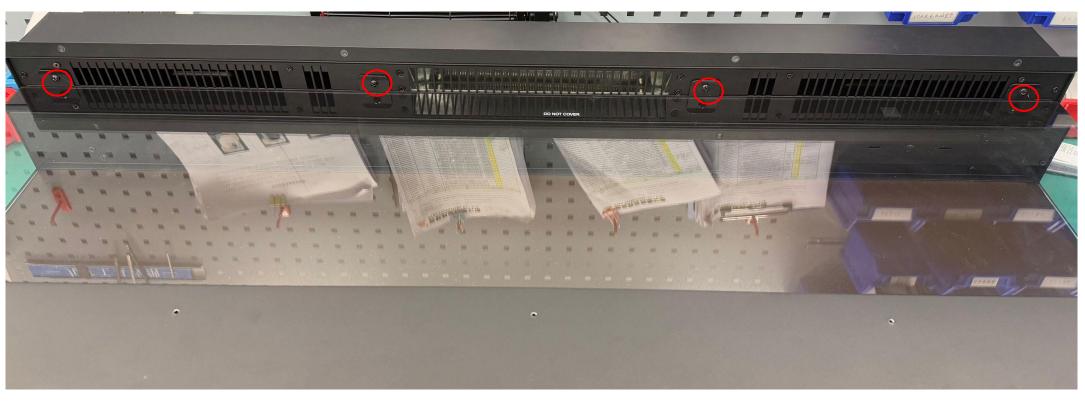

#### **Step 3-1**

1. Remove the screws circled in red so the air outlet panel can be loosened.

The air outlet panel.