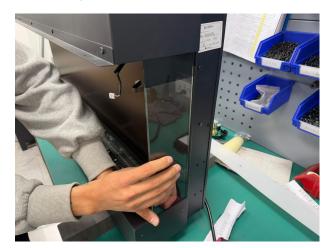

#### First disconnect the product from the power supply

Remove glass - Remove the screws circled in red so the glass can be removed. The screws will be needed to reinstall the glass.

Attention: After removing the screws, hold the glass firmly to prevent it from tipping forward.