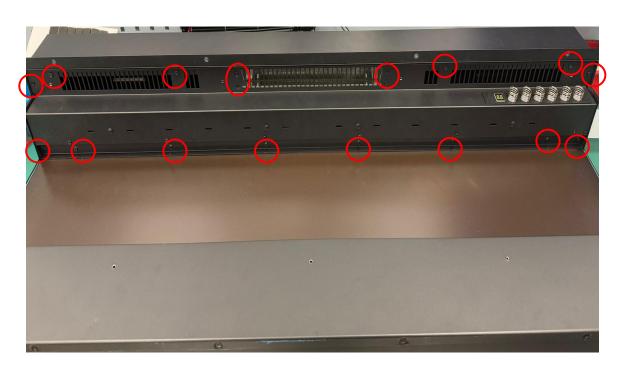

#### Step 6

Remove the 11 screws circled in red shown in images 1 and 2, and remove the flame plate.

Image 1

Image 2