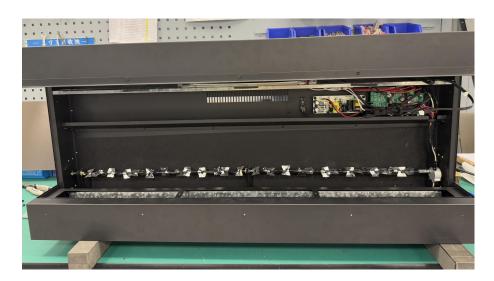

#### Step 6

Remove the 11 screws circled in red shown in images 1 and 2, and remove the flame plate.

Image 1

Image 2