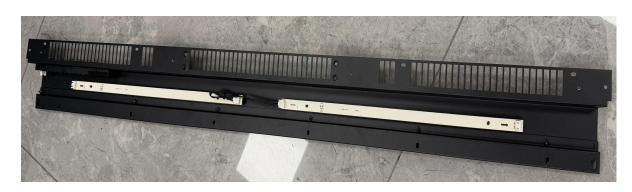

#### Step 6

Remove the 11 screws circled in red shown in images 1 and 2, and remove the flame plate.

Image 1

Image 2