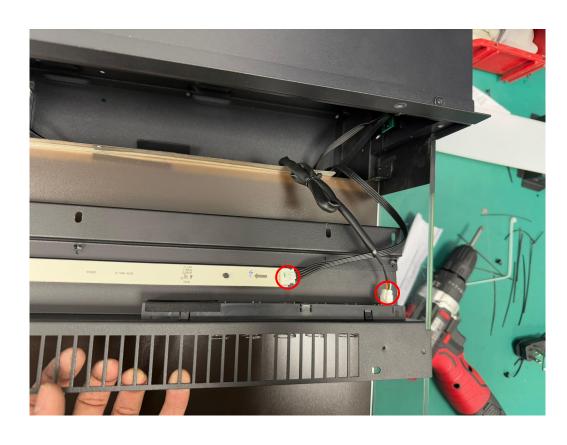

#### Step 7

Apply grease to the two red circles using a thin brush

Once applied slide the flame rod to the left and right to spreed the grease.

Grease inside the rubber center grommet

Grease inside the rubber grommet on the left