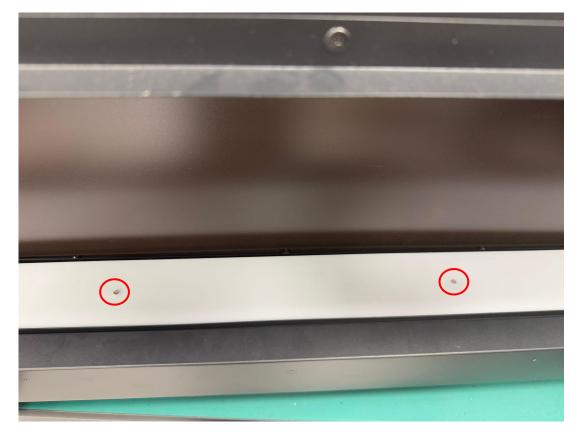

#### **Step 2 - Remove the plastic tray**

Remove the two screws circled in red to release the plastic tray.

Photo after removing the plastic tray.