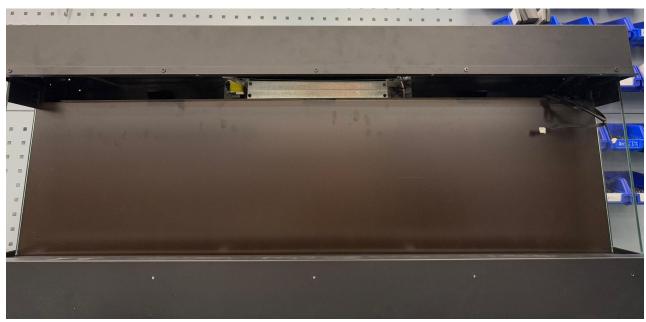

#### **Step 3-2**

2. Disconnect the connecting wires circled in red, and then remove the air outlet panel.

Photo after removal of the air outlet panel.