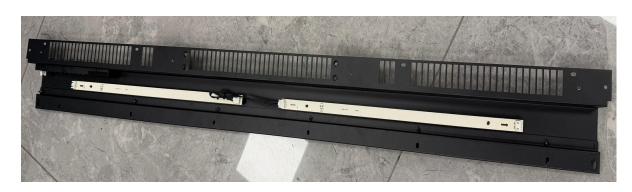

#### How to Remove the Flame Plate

#### Step 6

Remove the 11 screws circled in red shown in images 1 and 2, and remove the flame plate.

Image 1

Image 2