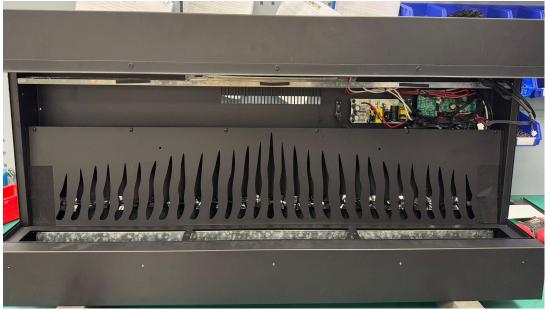

#### How to Remove the Flame Plate

#### Step 6

Remove the 11 screws circled in red shown in images 1 and 2, and remove the flame plate.

Image 1

Image 2