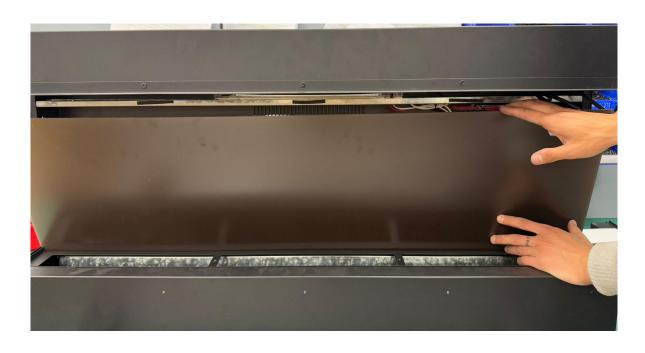

#### **Step 3-2**

2. Disconnect the connecting wires circled in red, and then remove the air outlet panel.

Photo after removal of the air outlet panel.