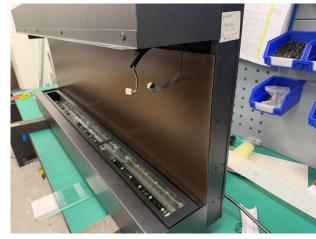

#### **Step 2 - Remove the plastic tray**

Remove the two screws circled in red to release the plastic tray.

Photo after removing the plastic tray.