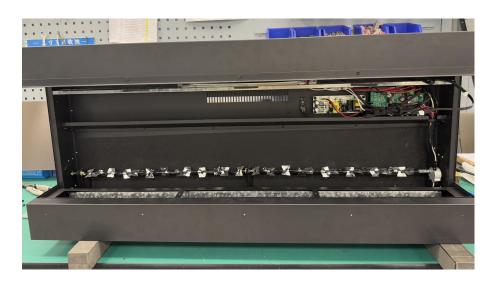

#### Step 5

After taking out the left and right glass, pull out the plastic screen by hand.

Photo after removal of the plastic screen.