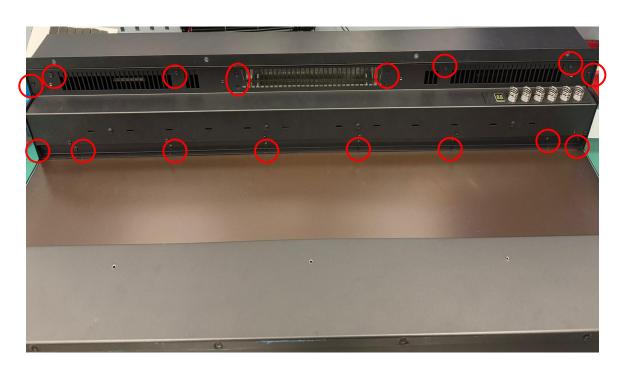

#### **Step 3-1**

1. Remove the screws circled in red so the air outlet panel can be loosened.

The air outlet panel.

#### **Step 3-2**

2. Disconnect the connecting wires circled in red, and then remove the air outlet panel.

Photo after removal of the air outlet panel.