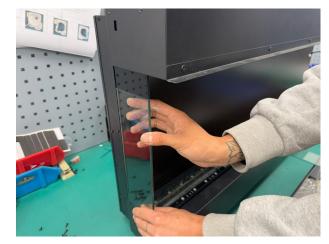

#### Step 4

Gently remove the left and right glass with your hands by pushing the top of each piece inward.

Remove the left glass