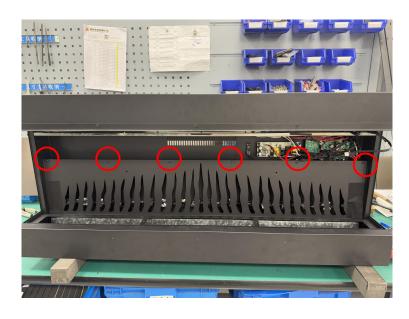

#### **Step 3-1**

1. Remove the screws circled in red so the air outlet panel can be loosened.

The air outlet panel.