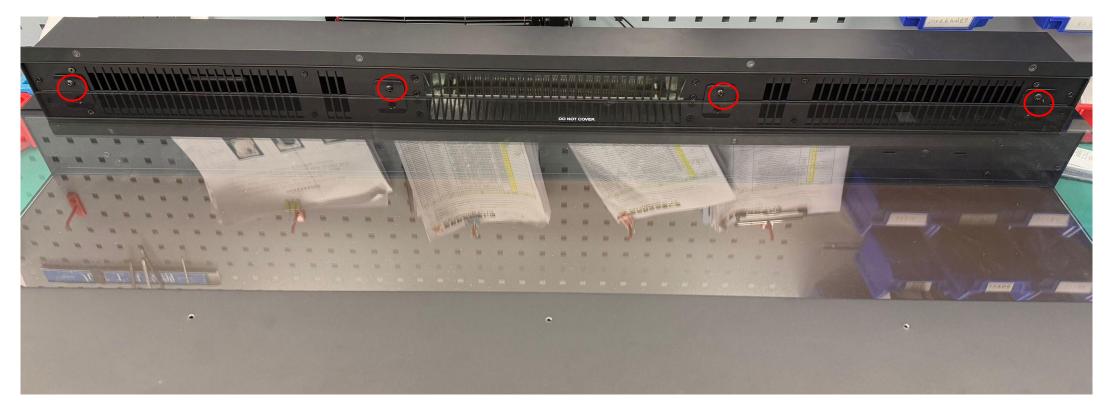

#### IMPORTANT: UNPLUG THE FIRE FROM THE POWER SOURCE BEFORE STARTING THESE STEPS

Remove glass - Remove the screws circled in red so the glass can be removed. The screws will be needed to reinstall the glass.