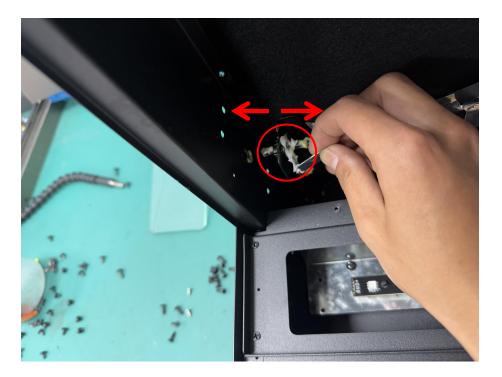

#### How to Grease the Flame Rod

#### Step 7

Apply grease to the two red circles using a thin brush

Once applied slide the flame rod to the left and right to spreed the grease.

Grease inside the rubber center grommet

Grease inside the rubber grommet on the left