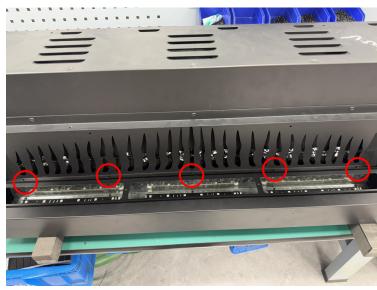

#### **Step 3-1**

1. Remove the screws circled in red so the air outlet panel can be loosened.

The air outlet panel.

#### **Step 3-2**

2. Disconnect the connecting wires circled in red, and then remove the air outlet panel.

Photo after removal of the air outlet panel.