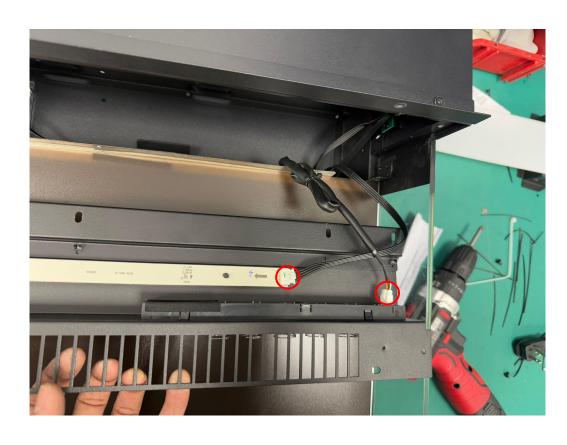

#### How to Grease the Flame Rod

#### Step 7

Apply grease to the two red circles using a thin brush

Once applied slide the flame rod to the left and right to spreed the grease.

Grease inside the rubber center grommet

Grease inside the rubber grommet on the left