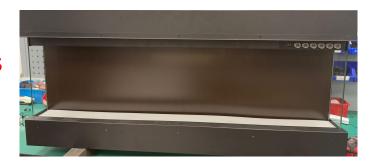

#### **Step 2 - Remove the plastic tray**

Remove the two screws circled in red to release the plastic tray.

Photo after removing the plastic tray.