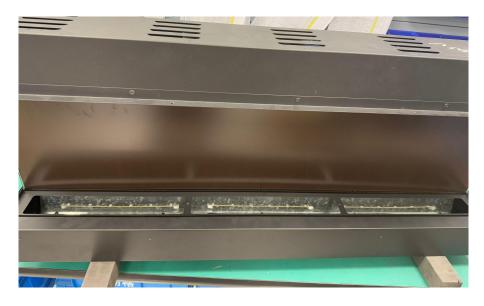

## How to Remove the Plastic Tray

#### **Step 2 - Remove the plastic tray**

Remove the two screws circled in red to release the plastic tray.

Photo after removing the plastic tray.