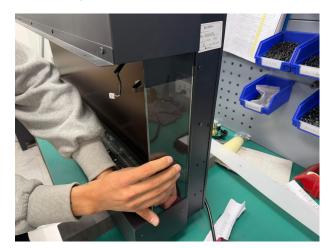

#### IMPORTANT: UNPLUG THE FIRE FROM THE POWER SOURCE BEFORE STARTING THESE STEPS

Remove glass - Remove the screws circled in red so the glass can be removed. The screws will be needed to reinstall the glass.

Attention: After removing the screws, hold the glass firmly to prevent it from tipping forward.