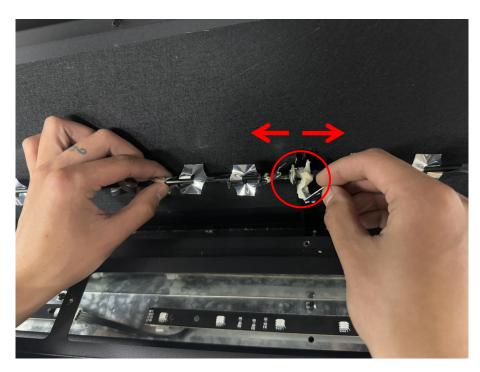

#### How to Grease the Flame Rod

#### Step 7

Apply grease to the two red circles using a thin brush

Once applied slide the flame rod to the left and right to spreed the grease.

Grease inside the rubber center grommet

Grease inside the rubber grommet on the left